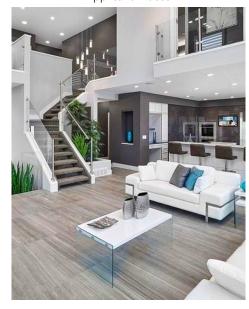

COMPAK

## COMPAK spotlight fixed series 5W, 10W & 15W



COMPAK

## Product description (\*)

Material made from aluminium

Compact, integrated industrial design creating an amazing shape. External led power supply

Compak spotlight series suitable for Hotels, retail shops, coffe-shops, offices, museums, private houses, private clinics. Led colour temperature 2700K, 3000K & 4000K as standards. Multiple beam angle options to meet different lighting requirements. Embedded led chip to protect human eyes effectively. Professional reflector design.

Input voltage AC220-240V and Multivoltage

Housing colour







SL6450 5W Ip65 Cree



SL8570 10W Ip65 Cree



70mm



**7**5mm

SL10585 18W Ip65 Cree



85mm



95mm

Application ideas





Spotlight | Downlight

## **Optional features**



Colour temperature changeable



Dimmable [0-10V / Triac / DALI`]



Beam angle: lens 5W 24°, 38° Beam angle: lens 10W 24°, 30°, 45°

Beam angle: lens 18W 24°, 36°, 45°









Optional reflectors, Bright black, bright silver, pink gold, bright gold