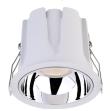

## Product description (\*)

Material made from aluminium

Compact, integrated industrial design creating an amazing shape. External led power supply

Compak spotlight series suitable for Hotels, retail shops, coffe-shops, offices, museums, private houses, private clinics. Led colour temperature 2700K, 3000K & 4000K as standards. Multiple beam angle options to meet different lighting requirements. Embedded led chip to protect human eyes effectively. Professional reflector design.

Input voltage AC220-240V and Multivoltage

Housing colour

SL6450 5W Ip65 Cree

SL8570 10W Ip65 Cree

70mm

**7**5mm

SL10585 18W Ip65 Cree

85mm