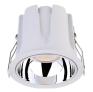

## Product description (\*)

Material made from aluminium

Compact, integrated industrial design creating an amazing shape. External led power supply

Compak spotlight series suitable for Hotels, retail shops, coffe-shops, offices, museums, private houses, private clinics. Led colour temperature 2700K, 3000K & 4000K as standards. Multiple beam angle options to meet different lighting requirements. Embedded led chip to protect human eyes effectively. Professional reflector design.

Input voltage AC220-240V and Multivoltage

Housing colour

SL6450 5W Ip65 Cree

SL8570 10W Ip65 Cree

70mm

**7**5mm

SL10585 18W Ip65 Cree

85mm

95mm

Application ideas

Spotlight | Downlight