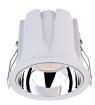

## Product description (\*)

Material made from aluminium

Compact, integrated industrial design creating an amazing shape. External led power supply

Compak spotlight series suitable for Hotels, retail shops, coffe-shops, offices, museums, private houses, private clinics. Led colour temperature 2700K, 3000K & 4000K as standards. Multiple beam angle options to meet different lighting requirements. Embedded led chip to protect human eyes effectively. Professional reflector design.

Input voltage AC220-240V and Multivoltage

Housing colour

SL6450 5W Ip65 Cree

SL8570 10W Ip65 Cree

70mm

**7**5mm

SL10585 18W Ip65 Cree

85mm